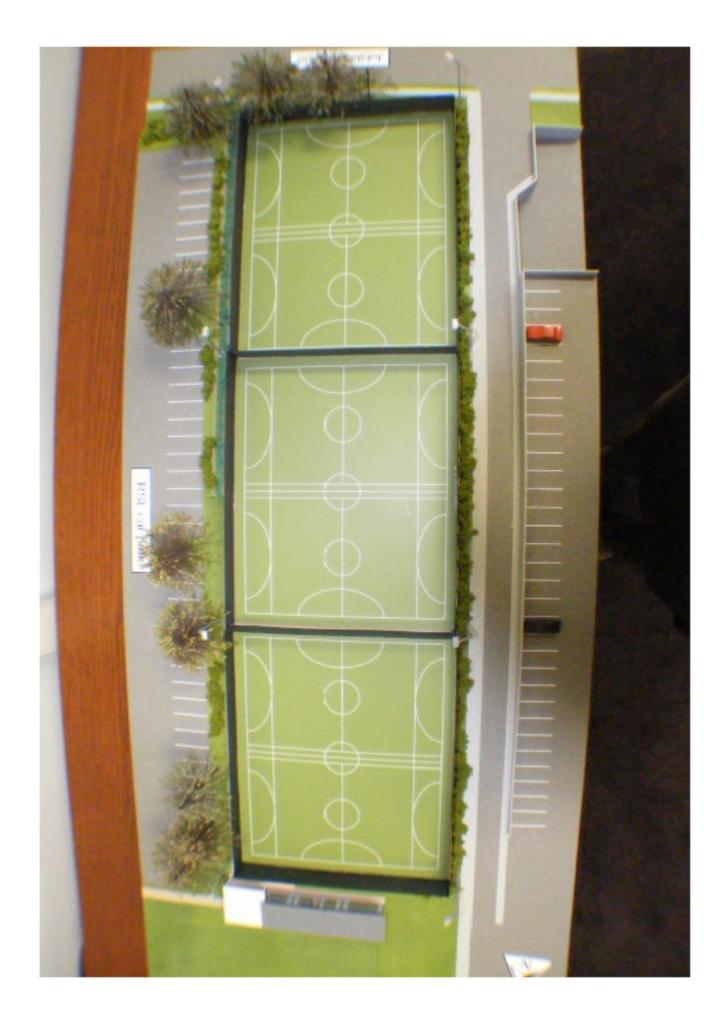

#### Prepared by:

**Construction of Futsal Courts and Redevelopment of Venue** 

#### Re: Proposed Pittwater RSL Club Development - 84 Mona Vale Road, Mona Vale.

I understand that Pittwater RSL Club is submitting a development application to construct six (6) futsal courts and associated amenities on their land in Jubilee Avenue.

### Re: Proposed Pittwater RSL Club Development - 84 Mona Vale Road, Mona Vale.

1 understand that Pittwater RSL Club is submitting a development application to construct six (6) futsal courts and associated amenities on their land in Julilee Avenue.

I have reviewed the plans supplied by Pittwater RSL for the construction of six Futsal courts and amenities block on the land along our eastern boundary. My Operations Director has also discussed this with Bruce Smith at the RSL and walked over the proposed site.