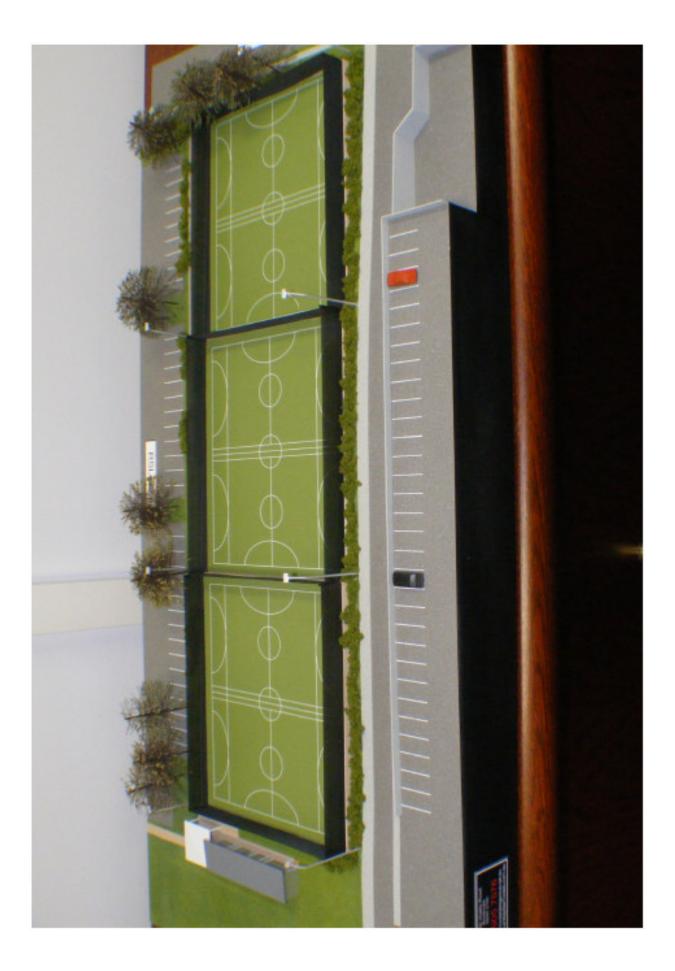

#### Prepared by:

**Construction of Futsal Courts and Redevelopment of Venue** 

#### Re: Proposed Pittwater RSL Club Development - 84 Mona Vale Road, Mona Vale.

I understand that Pittwater RSL Club is submitting a development application to construct six (6) futsal courts and associated amenities on their land in Jubilee Avenue.

### Re: Proposed Pittwater RSL Club Development - 84 Mona Vale Road, Mona Vale.

1 understand that Pittwater RSL Club is submitting a development application to construct six (6) futsal courts and associated amenities on their land in Julilee Avenue.

I have reviewed the plans supplied by Pittwater RSL for the construction of six Futsal courts and amenities block on the land along our eastern boundary. My Operations Director has also discussed this with Bruce Smith at the RSL and walked over the proposed site.