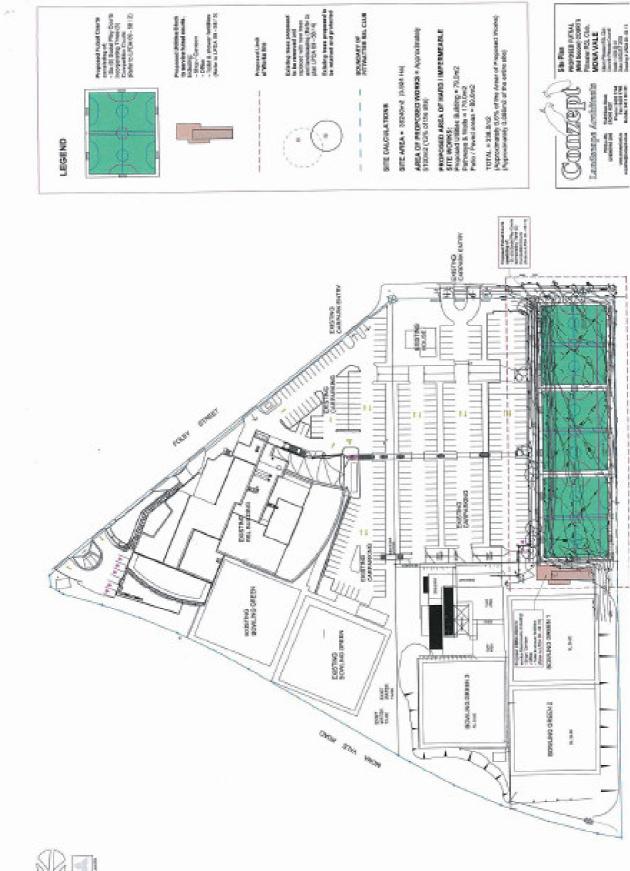

#### Prepared by:

**Construction of Futsal Courts and Redevelopment of Venue** 

#### Re: Proposed Pittwater RSL Club Development - 84 Mona Vale Road, Mona Vale.

I understand that Pittwater RSL Club is submitting a development application to construct six (6) futsal courts and associated amenities on their land in Jubilee Avenue.

### Re: Proposed Pittwater RSL Club Development - 84 Mona Vale Road, Mona Vale.

1 understand that Pittwater RSL Club is submitting a development application to construct six (6) futsal courts and associated amenities on their land in Julilee Avenue.

I have reviewed the plans supplied by Pittwater RSL for the construction of six Futsal courts and amenities block on the land along our eastern boundary. My Operations Director has also discussed this with Bruce Smith at the RSL and walked over the proposed site.