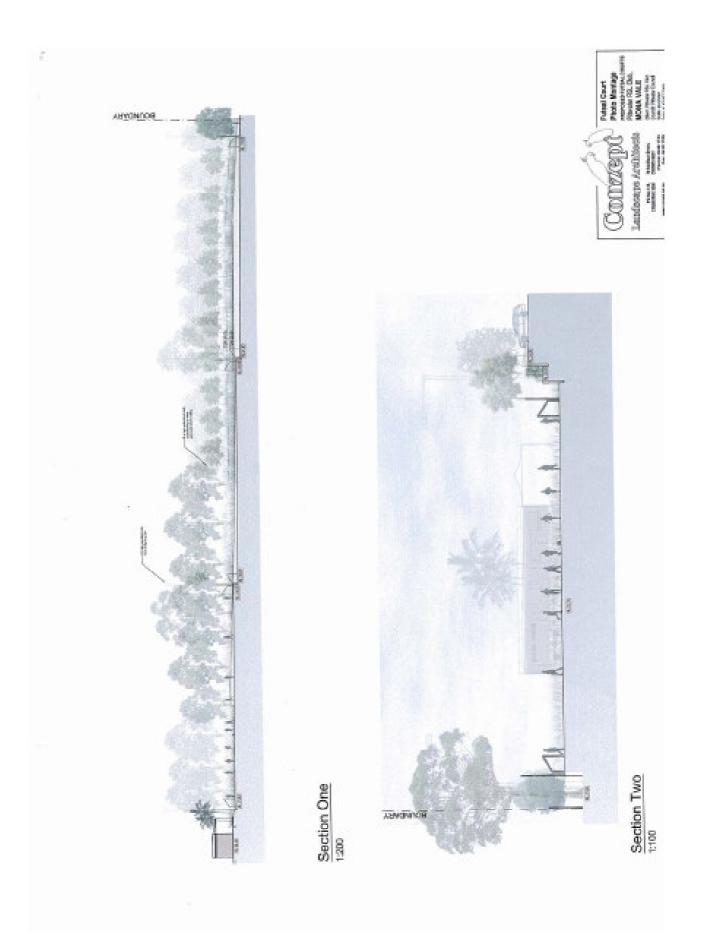

#### Prepared by:

**Construction of Futsal Courts and Redevelopment of Venue** 

#### Re: Proposed Pittwater RSL Club Development - 84 Mona Vale Road, Mona Vale.

I understand that Pittwater RSL Club is submitting a development application to construct six (6) futsal courts and associated amenities on their land in Jubilee Avenue.

### Re: Proposed Pittwater RSL Club Development - 84 Mona Vale Road, Mona Vale.

1 understand that Pittwater RSL Club is submitting a development application to construct six (6) futsal courts and associated amenities on their land in Julilee Avenue.