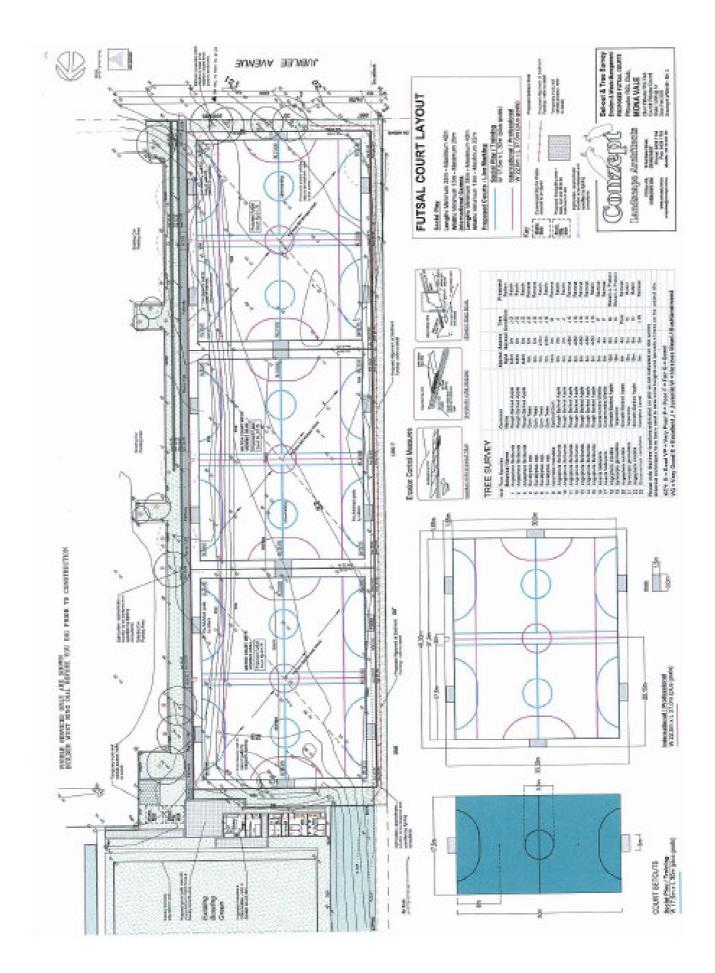

#### Prepared by:

**Construction of Futsal Courts and Redevelopment of Venue** 

#### Re: Proposed Pittwater RSL Club Development - 84 Mona Vale Road, Mona Vale.

I understand that Pittwater RSL Club is submitting a development application to construct six (6) futsal courts and associated amenities on their land in Jubilee Avenue.

### Re: Proposed Pittwater RSL Club Development - 84 Mona Vale Road, Mona Vale.

1 understand that Pittwater RSL Club is submitting a development application to construct six (6) futsal courts and associated amenities on their land in Julilee Avenue.

I have reviewed the plans supplied by Pittwater RSL for the construction of six Futsal courts and amenities block on the land along our eastern boundary. My Operations Director has also discussed this with Bruce Smith at the RSL and walked over the proposed site.