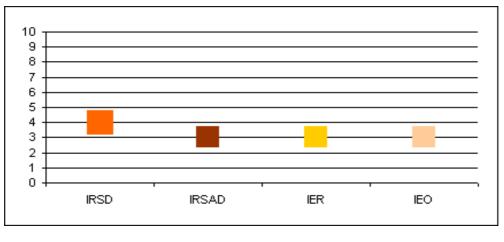

# 14. <u>Taree LGA \$ocio- Economic Index</u>

| Greater Taree LGA                                                                                                                                                                                                 | 4     | 3     | 3   | 3   |
|-------------------------------------------------------------------------------------------------------------------------------------------------------------------------------------------------------------------|-------|-------|-----|-----|
| Decile<br>Index of Relative Socio-Economic Disadvantage (IRSD)<br>Index of Relative Socio-Economic Advantage & Disadvantage (IRSAD)<br>Index of Economic Resources (IER)<br>Index of Education & Occupation (IEO) | 4     | 3     | 3   | 3   |
|                                                                                                                                                                                                                   | IRSD  | IRSAD | IER | IEO |
| Greater Taree LGA                                                                                                                                                                                                 | 923.5 | 942   | 948 | 914 |

# 15. Taree LGA \$EIFA \$cores and Decile Ratings

|           | IRSD   | IRSAD  | IER    | IEO    |
|-----------|--------|--------|--------|--------|
| Taree LGA | 923.54 | 941.94 | 948.16 | 914.27 |

http://maps.google.com.au/maps?f=q&source=s\_q&hl=en&geocode=&q=TAREE+W... 15/05/2009