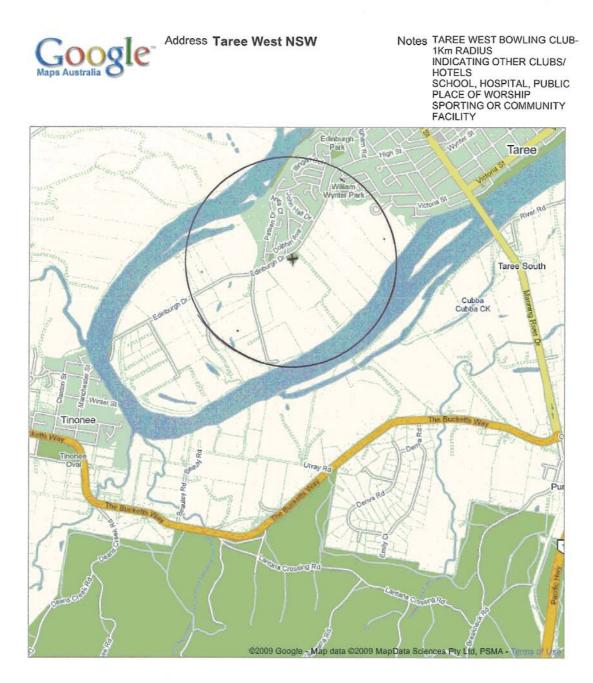

r>Index of Economic Resources (IER)<br>Index of Education & Occupation (IEO) | 4     | 3     | 3   | 3   |
|                                                                                                                                                                                                                   | IRSD  | IRSAD | IER | IEO |
| Greater Taree LGA                                                                                                                                                                                                 | 923.5 | 942   | 948 | 914 |

# 15. Taree LGA \$EIFA \$cores and Decile Ratings



|           | IRSD   | IRSAD  | IER    | IEO    |
|-----------|--------|--------|--------|--------|
| Taree LGA | 923.54 | 941.94 | 948.16 | 914.27 |







http://maps.google.com.au/maps?f=q&source=s\_q&hl=en&geocode=&q=TAREE+W... 15/05/2009